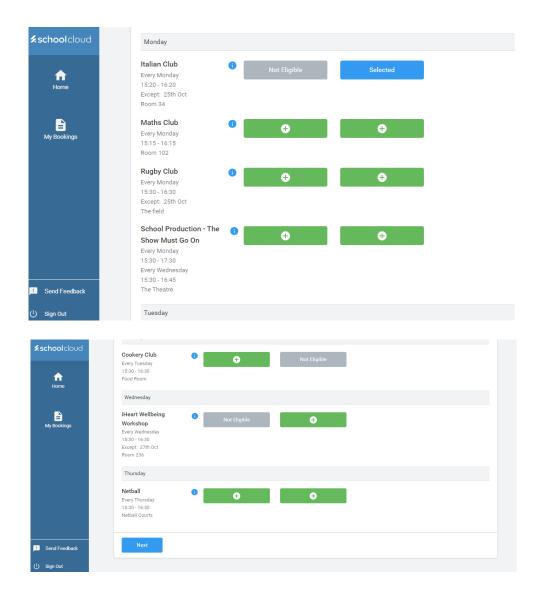

3) Each club will display information regarding the location. Select the club/clubs your child wishes to go to. If you are happy to go ahead with the booking, then simply click on the green plus button. Once you have highlighted the clubs/activities in green, School Cloud system will give you up to certain amount of time to complete the booking process by clicking on the Next button.

| <b>≲school</b> cloud                                               | John Masefield High School                                                        | I                                                         |   |
|--------------------------------------------------------------------|-----------------------------------------------------------------------------------|-----------------------------------------------------------|---|
| ff<br>Home                                                         | Autumn Enrichment<br>13th September 2021 - 15th December 2021                     |                                                           |   |
| My Bookings                                                        |                                                                                   | udent One Student Two<br>clubs booked 0 of 6 clubs booked |   |
|                                                                    | Monday                                                                            |                                                           |   |
|                                                                    | Italian Club I No<br>Every Monday<br>15:20 - 16:20<br>Except: 25th Oct<br>Room 34 | t Eligible 🕈                                              |   |
|                                                                    | Maths Club<br>Every Monday<br>15:15 - 16:15<br>Room 102                           | 0<br>0                                                    | • |
| <ul> <li>Send Feedback</li> <li>(<sup>1</sup>) Sign Out</li> </ul> | Rugby Club<br>Every Monday<br>15:30 - 16:30                                       | <b>⊕</b>                                                  | • |