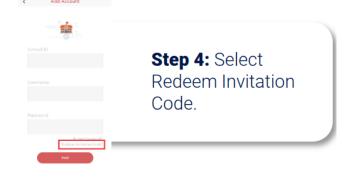

## My Child at School (MCAS) access from your mobile device

**Step 3:** Choose a memorable pin.

**Step 5:** Add the required information using the email sent to you by school and press Redeem Code.

| Mr K Burke |           |          |   |
|------------|-----------|----------|---|
|            |           |          |   |
| Exampleer  | nail@bron | ncom.cor | m |
|            |           |          |   |
| Exampleer  | nail@bron | ncom.cor | m |
|            |           |          |   |
|            |           |          |   |
|            |           |          |   |
|            |           |          |   |
|            |           |          |   |