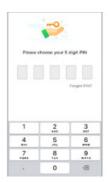

## My Child at School (MCAS) access from your mobile device

**Step 3:** Choose a memorable pin.

**Step 5:** Add the required information using the email sent to you by school and press Redeem Code.

| Mr K Burke |           |          |   |
|------------|-----------|----------|---|
|            |           |          |   |
| Exampleer  | nail@bron | ncom.cor | m |
|            |           |          |   |
| Exampleer  | nail@bron | ncom.cor | m |
|            |           |          |   |
|            |           |          |   |
|            |           |          |   |
|            |           |          |   |
|            |           |          |   |