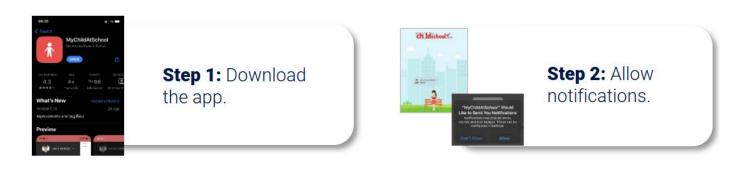

## Bromcom 📣

## My Child at School (MCAS) access from your mobile device

**Step 3:** Choose a memorable pin.

**Step 5:** Add the required information using the email sent to you by school and press Redeem Code.

| Mr K Burke |           |          |   |
|------------|-----------|----------|---|
|            |           |          |   |
| Exampleer  | nail@bron | ncom.cor | m |
|            |           |          |   |
| Exampleer  | nail@bron | ncom.cor | m |
|            |           |          |   |
|            |           |          |   |
|            |           |          |   |
|            |           |          |   |
|            |           |          |   |