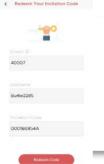

## My Child at School (MCAS) access from your mobile device

**Step 3:** Choose a memorable pin.

**Step 5:** Add the required information using the email sent to you by school and press Redeem Code.

| Mr K Burke |           |          |   |
|------------|-----------|----------|---|
|            |           |          |   |
| Exampleer  | nail@bron | ncom.cor | m |
|            |           |          |   |
| Exampleer  | nail@bron | ncom.cor | m |
|            |           |          |   |
|            |           |          |   |
|            |           |          |   |
|            |           |          |   |
|            |           |          |   |

**Step 6:** Add the required information and press Save Account Details. You will now be logged into your account.

**Step 7:** Clicking on the 3 bars provides a side menu to navigate to the different areas of the parent portal.